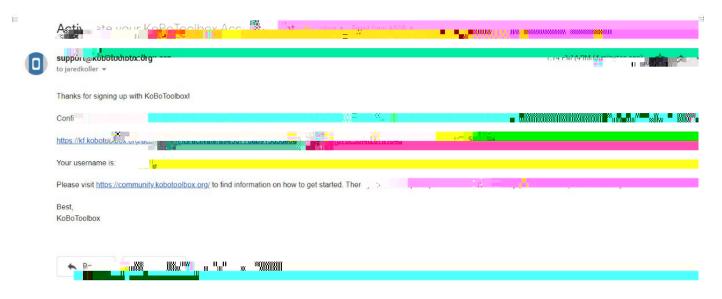

4. Open up your email platform (Gmail, Outlook, Apple Mail...etc.) to find an account activation email from KoBoToolBox. Click on the link provided in that email to complete your registration.

5. You will be redirected back to the KoBoToolBox dashboard on your web browser as a signed in user. Congratulations! You are now signed up. This will be the main screen that you will use in the future to manage projects and data that you collect in the field.