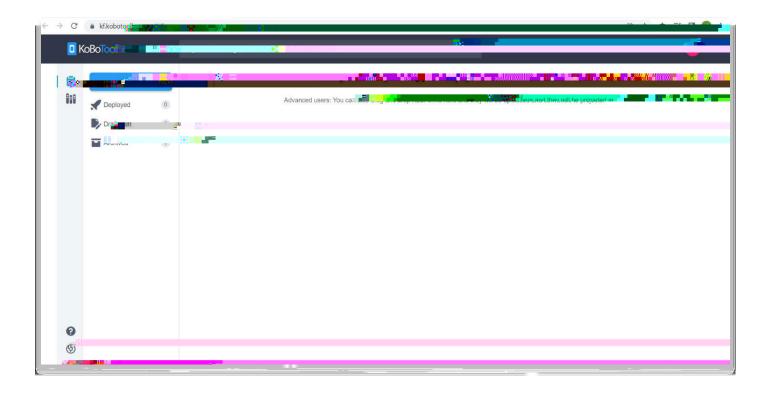

4. Open up your email platform (Gmail, Outlook, Apple Mail...etc.) to find an account activation email from KoBoToolBox. Click on the link provided in that email to complete your registration.

5. You will be redirected back to the KoBoToolBox dashboard on your web browser as a signed in user. Congratulations! You are now signed up. This will be the main screen that you will use in the future to manage projects and data that you collect in the field.